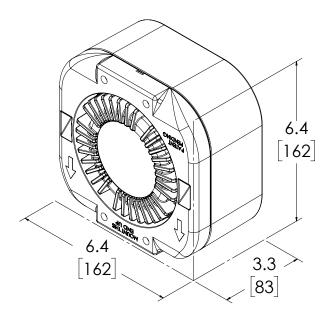

| VOLTS   | 12V                                                                               |  |
|---------|-----------------------------------------------------------------------------------|--|
| WATTS   | 100W                                                                              |  |
| DIMS    | 6.3" H x 6.3" L x 3.3" D   159mm H x 159mm L x 83mm D                             |  |
| CERTS   | J1849, CA T13                                                                     |  |
| DETAILS | Banshee® siren compatible for additional features High efficiency Easy to install |  |