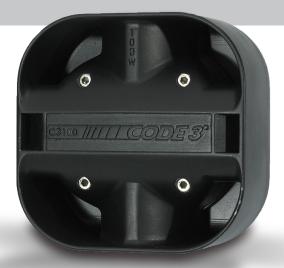

## C3100™ SERIES

SIREN SPEAKER

The efficient and powerful C3100™ Series works seamlessly with all Code 3 sirens. Easily install and mount on the vehicle's surface or grille with universal or vehicle-specific mounting brackets. Pair the speaker with the Banshee® amp to produce a low frequency tone.

| VOLTS   | 12V                                                                               |  |
|---------|-----------------------------------------------------------------------------------|--|
| WATTS   | 100W                                                                              |  |
| DIMS    | 6.3" H x 6.3" L x 3.3" D   159mm H x 159mm L x 83mm D                             |  |
| CERTS   | J1849, CA T13                                                                     |  |
| DETAILS | Banshee® siren compatible for additional features High efficiency Easy to install |  |